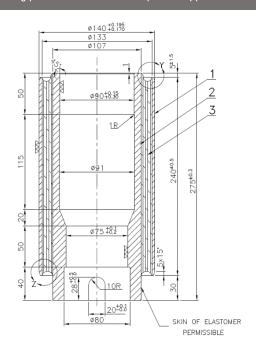

#### **BRIEF DESCRIPTION**

The Silent Block for Centre Pivot is secured to the pivot head of the ICFType Bogies. All tractive and braking forces between passenger coach body and its bogies are transferred through this Silent Block. The force path is mainly compensating the radial force along-with torsional component because of its movement from bogie to body by several degrees. The product is designed for long service life under dusty condition and varied weather.

### **WORKING LOAD RANGE**

Up to 15000 Kg [Radial], Up to 40,000 Kg-cm at 7° [Torsion]

# **WORKINGTEMPERATURE RANGE**

Works in ambient temperature between-10°C to 60°C. This range may be customised as per users' requirement.