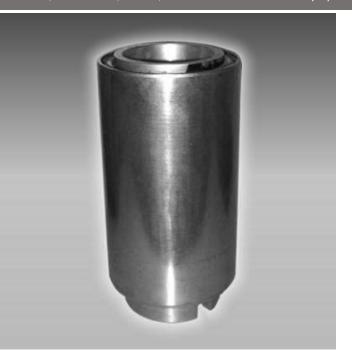

#### **BRIEF DESCRIPTION**

The Silent Block for Centre Pivot is secured to the pivot head of the ICFType Bogies. All tractive and braking forces between passenger coach body and its bogies are transferred through this Silent Block. The force path is mainly compensating the radial force along-with torsional component because of its movement from bogie to body by several degrees. The product is designed for long service life under dusty condition and varied weather.

#### PRODUCT APPLICATION

Rubber to Metal BondedTorsion Block for Dynamic Application